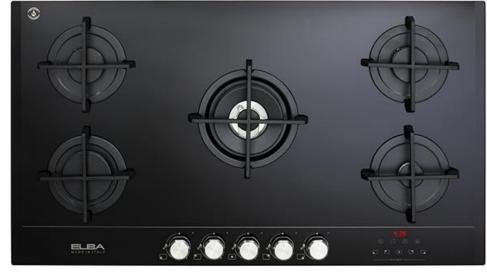

#### **Features**

Black vitroceramic glass with bevelled sides 5 gas burners with 1 central triple ring wok burner Electronic ignition, Safety devices Easy to reach front controls

### Cast iron pan supports

Cast iron wok stand

Size: (W X D) 900 mm x 510 mm