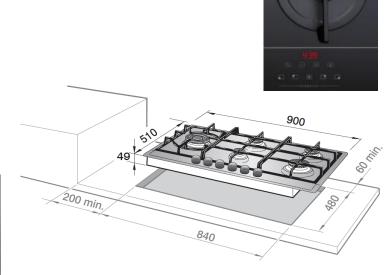

tures:**

Easy to use electronic touch control interface featuring **Automatic end of cooking** timer for each cooking zone Remaning cooking time display for each single burner Additional minute minder on each cooking zone

### Child safety lock key

Indicator lights when the hob is active Residual heat and alarm indicator leds Audible alarm to indicate either system activation or flame failure

Self-diagnostics features for auto re-ignition and auto safety switch off

The gas cooktop can safely operate even in case of power cut

#### **Features**

Black vitroceramic glass with bevelled sides 5 gas burners with 1 central triple ring wok burner Electronic ignition, Safety devices Easy to reach front controls

### Cast iron pan supports

Cast iron wok stand



Size: (W X D) 900 mm x 510 mm