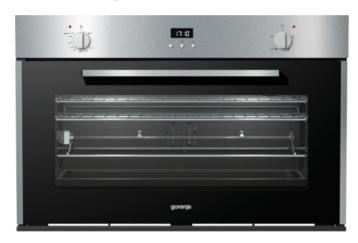

## **Built-in single oven**

SuperSize

Essential Line Energy class: A Colour: Stainless Steel Handle colour: Colour of brushed stainless steel Control panel material: Stainless steel Gas oven SuperSize baking area Mechanic temperature control Electronic programming timer Illumination 1 Shallow tray Wire guides Motorized turn spit Thermoelectric fuse Dynamic oven cooling - DC EcoClean enamel Grill power: 2,800 W Dimensions (W×H×D): 89.5  $\times$  59.4  $\times$  55.1 cm Dimensions of packed product (W×H×D): 98 x 65 x 65 cm Niche dimensions (WxHxD):  $86 \times 59.5 \times 56$  cm Net weight: 58 kg Gross weight: 61.2 kg Consumption in standby mode: 0.5 W Product code: 731226