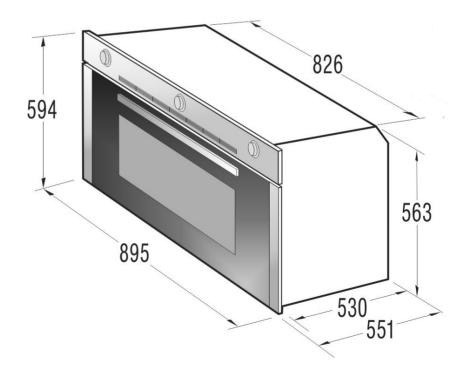

## **Built-in single oven**

SuperSize

Essential Line Energy class: A Colour: Stainless Steel Handle colour: Colour of brushed stainless steel Control panel material: Stainless steel Gas oven SuperSize baking area Mechanic temperature control Electronic programming timer Illumination 1 Shallow tray Wire guides Motorized turn spit Thermoelectric fuse Dynamic oven cooling - DC EcoClean enamel Grill power: 2,800 W Dimensions (W×H×D): 89.5  $\times$  59.4  $\times$  55.1 cm Dimensions of packed product (W×H×D): 98 x 65 x 65 cm Niche dimensions (WxHxD):  $86 \times 59.5 \times 56$  cm Net weight: 58 kg Gross weight: 61.2 kg Consumption in standby mode: 0.5 W Product code: 731226