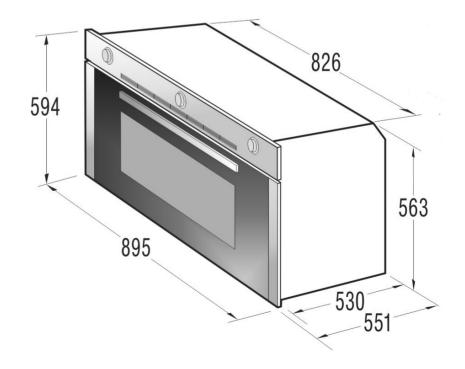

## Built-in single oven

| Essential Line         |                                         |
|------------------------|-----------------------------------------|
| Energy class: A        |                                         |
| Colour: Stainless Stee |                                         |
|                        | of brushed stainless steel              |
| Control panel material | : Stainless steel                       |
| Gas oven SuperSize b   | aking area                              |
| Mechanic temperature   | control                                 |
| Mechanical minute min  | nder                                    |
| Illumination           |                                         |
| 1 Shallow tray         |                                         |
| 1 Premium grill rack   |                                         |
| Drawn guides           |                                         |
| Motorized turn spit    |                                         |
| Thermoelectric fuse    |                                         |
| Dynamic oven cooling   | - DC                                    |
| EcoClean enamel        |                                         |
| Grill power: 2,800 W   |                                         |
| Dimensions (W×H×D):    | 89.5 × 59.4 × 55.1 cm                   |
| Dimensions of packed   | product (W×H×D): <b>98 × 65 × 65 cm</b> |
| Niche dimensions (Wx   | HxD): 86 × 59.5 × 56 cm                 |
| Net weight: 58 kg      |                                         |
| Gross weight: 61.2 kg  |                                         |
| Product code: 731225   | ,                                       |
| EAN code: 383878213    | 4401                                    |