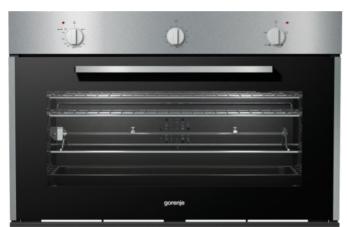

## BOG922E00FX

## Built-in single oven

| Essential Line         |                                         |
|------------------------|-----------------------------------------|
| Energy class: A        |                                         |
| Colour: Stainless Stee |                                         |
|                        | of brushed stainless steel              |
| Control panel material | : Stainless steel                       |
| Gas oven SuperSize b   | aking area                              |
| Mechanic temperature   | control                                 |
| Mechanical minute min  | nder                                    |
| Illumination           |                                         |
| 1 Shallow tray         |                                         |
| 1 Premium grill rack   |                                         |
| Drawn guides           |                                         |
| Motorized turn spit    |                                         |
| Thermoelectric fuse    |                                         |
| Dynamic oven cooling   | - DC                                    |
| EcoClean enamel        |                                         |
| Grill power: 2,800 W   |                                         |
| Dimensions (W×H×D):    | 89.5 × 59.4 × 55.1 cm                   |
| Dimensions of packed   | product (W×H×D): <b>98 × 65 × 65 cm</b> |
| Niche dimensions (Wx   | HxD): 86 × 59.5 × 56 cm                 |
| Net weight: 58 kg      |                                         |
| Gross weight: 61.2 kg  |                                         |
| Product code: 731225   | ,                                       |
| EAN code: 383878213    | 4401                                    |