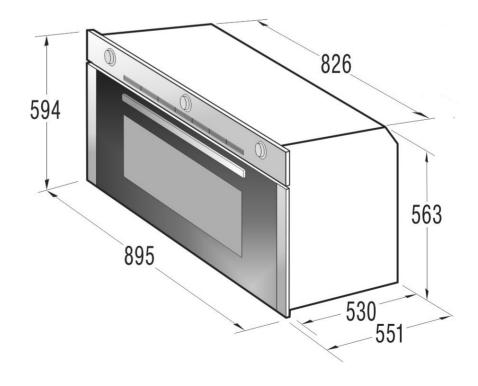

Dynamic oven cooling - DC

Catalytic oven side

EcoClean enamel

Grill power: 2,800 W

Dimensions (W×H×D): **89.5 × 59.4 × 55.1 cm** 

Dimensions of packed product (W×H×D):  $98 \times 65 \times 65$  cm

Niche dimensions (WxHxD): 86 × 59.5 × 56 cm