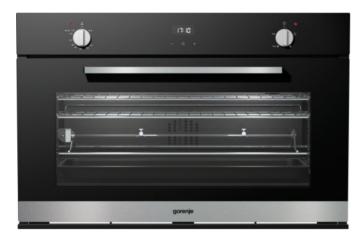

## **Built-in single oven**

Advanced Line Energy class: A

Colour: Black

Handle colour: Colour of brushed stainless steel

Control panel material: Glass

Gas oven SuperSize baking area

Mechanic temperature control

Touch control electronic programming timer

Illumination

1 Deep tray

1 Shallow tray

Wire guides

Partially extendable telescopic guides on one level

Motorized turn spit

Thermoelectric fuse

Dynamic oven cooling - DC

Catalytic oven side

EcoClean enamel

Grill power: 2,800 W

Dimensions (W×H×D): **89.5 × 59.4 × 55.1 cm** 

Dimensions of packed product (W×H×D):  $98 \times 65 \times 65$  cm

Niche dimensions (WxHxD): 86 × 59.5 × 56 cm