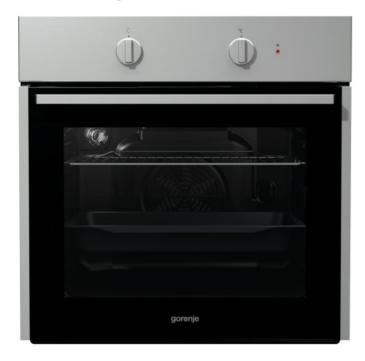

Essential Line Energy class: A Colour: Stainless Steel

Handle colour: Colour of brushed stainless steel Control panel material: Glass and stainless steel

Usable oven volume: 61 I

Multisystem oven BigSpace - 61 I SuperSize baking area

Surface of the largest baking pan: 1,316 cm<sup>2</sup> Removable flat oven inner door glass surface

HomeMADE® modelled on traditional wood-fired bread oven

PerfectGrill

Mechanic temperature control Knob shape: Ergonomic knobs

Heating types

Classic door hinge

Illumination

- 1 Deep tray
- 1 Premium grill rack

Drawn guides

Thermoelectric fuse

Dynamic oven cooling - DC

Double glazed oven door with one heat deflector (CompactDoor)