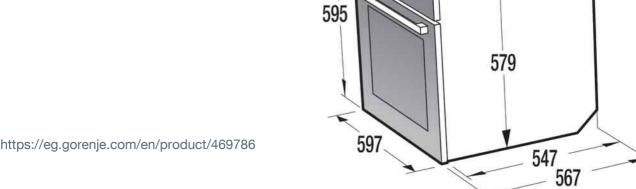

AquaClean function

SilverMatte

TouchFree Inox

Energy consumption: 0.77 kWh (venting), 0.94 kWh (conventional)

Grill power: 2,700 W

Dimensions (W×H×D): **59.7 × 59.5 × 54.7 cm** 

Dimensions of packed product (W×H×D):  $63.5 \times 69.1 \times 68 \text{ cm}$ Niche dimensions (WxHxD) (min-max): 56-56.8 x 58.3-60 x 55 cm

555

Net weight: 27.4 kg Gross weight: 31.7 kg Connected load: 2,700 W Product code: 469786 EAN code: 3838942006418