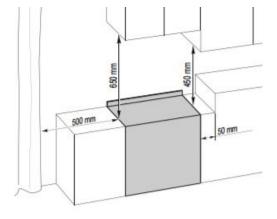

CHNICAL DATA SHEET

# 9D VAC 888 ICK

Classic Vintage GAS Single Cavity Cooker in Cream

Key Features Cream with a black anthracite top All stainless steel elements have a brushed finishing, including a handy towel rail A removable base plinth Elegant curvaceous edges A classic backguard (trim) high 120 mm

### Cooktop

Porcelain enamelled cooktop 5 gas burners (1 triple ring) Cast iron pan supports (3 pieces) Cast iron wok stand Automatic ignition Safety devices on all burners

#### Oven

Thermostatic gas oven with fan and Grill gas (6 Functions) 96 litres Electronic programmer start/end of cooking Internal light Double door glass Cooling fan Easy to clean enamel coating Rotisserie Accessories: tray, 2 shelves, pastry plate

#### Dishwarmer

Flap type





Size: H 900 x W 900 x L 600 mm