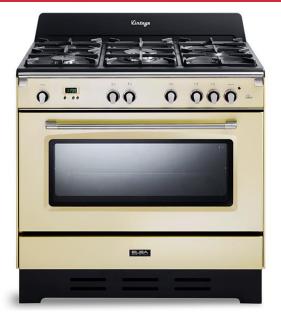

# 9D VAC 888 ICK

Classic Vintage GAS Single Cavity Cooker in Cream

Key Features Cream with a black anthracite top All stainless steel elements have a brushed finishing, including a handy towel rail A removable base plinth Elegant curvaceous edges A classic backguard (trim) high 120 mm

### Cooktop

Porcelain enamelled cooktop 5 gas burners (1 triple ring) Cast iron pan supports (3 pieces) Cast iron wok stand Automatic ignition Safety devices on all burners

#### Oven

Thermostatic gas oven with fan and Grill gas (6 Functions) 96 litres Electronic programmer start/end of cooking Internal light Double door glass Cooling fan Easy to clean enamel coating Rotisserie Accessories: tray, 2 shelves, pastry plate

#### Dishwarmer

Flap type

Size: H 900 x W 900 x L 600 mm